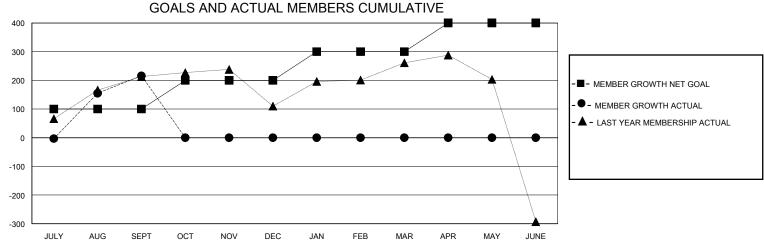

## District 324 E

Results as of: 9/30/2023

| GMT:                  |               |           | GMT CA        |                       |                       |                         |                                                    |  |
|-----------------------|---------------|-----------|---------------|-----------------------|-----------------------|-------------------------|----------------------------------------------------|--|
| Clubs                 |               |           |               | Members               |                       |                         |                                                    |  |
| RESULTS FOR 2023-2024 |               |           |               | RESULTS FOR 2023-2024 |                       |                         |                                                    |  |
| QUARTER               | NEW CLUB GOAL | NEW CLUBS | DROPPED CLUBS | QUARTER MEMBI         | ER GROWTH NET<br>GOAL | MEMBER GROWTH<br>ACTUAL | DROPPED<br>MEMBERS ACTUAL<br>(including transfers) |  |
| JULY/AUG/SEPT         | 1             | 4         | 1             | JULY/AUG/SEPT         | 100                   | 418                     | 178                                                |  |
| OCT/NOV/DEC           | 0             | 0         | 0             | OCT/NOV/DEC           | 100                   | 0                       | 0                                                  |  |
| JAN/FEB/MAR           | 2             | 0         | 0             | JAN/FEB/MAR           | 100                   | 0                       | 0                                                  |  |
| APR/MAY/JUNE          | 1             | 0         | 0             | APR/MAY/JUNE          | 100                   | 0                       | 0                                                  |  |